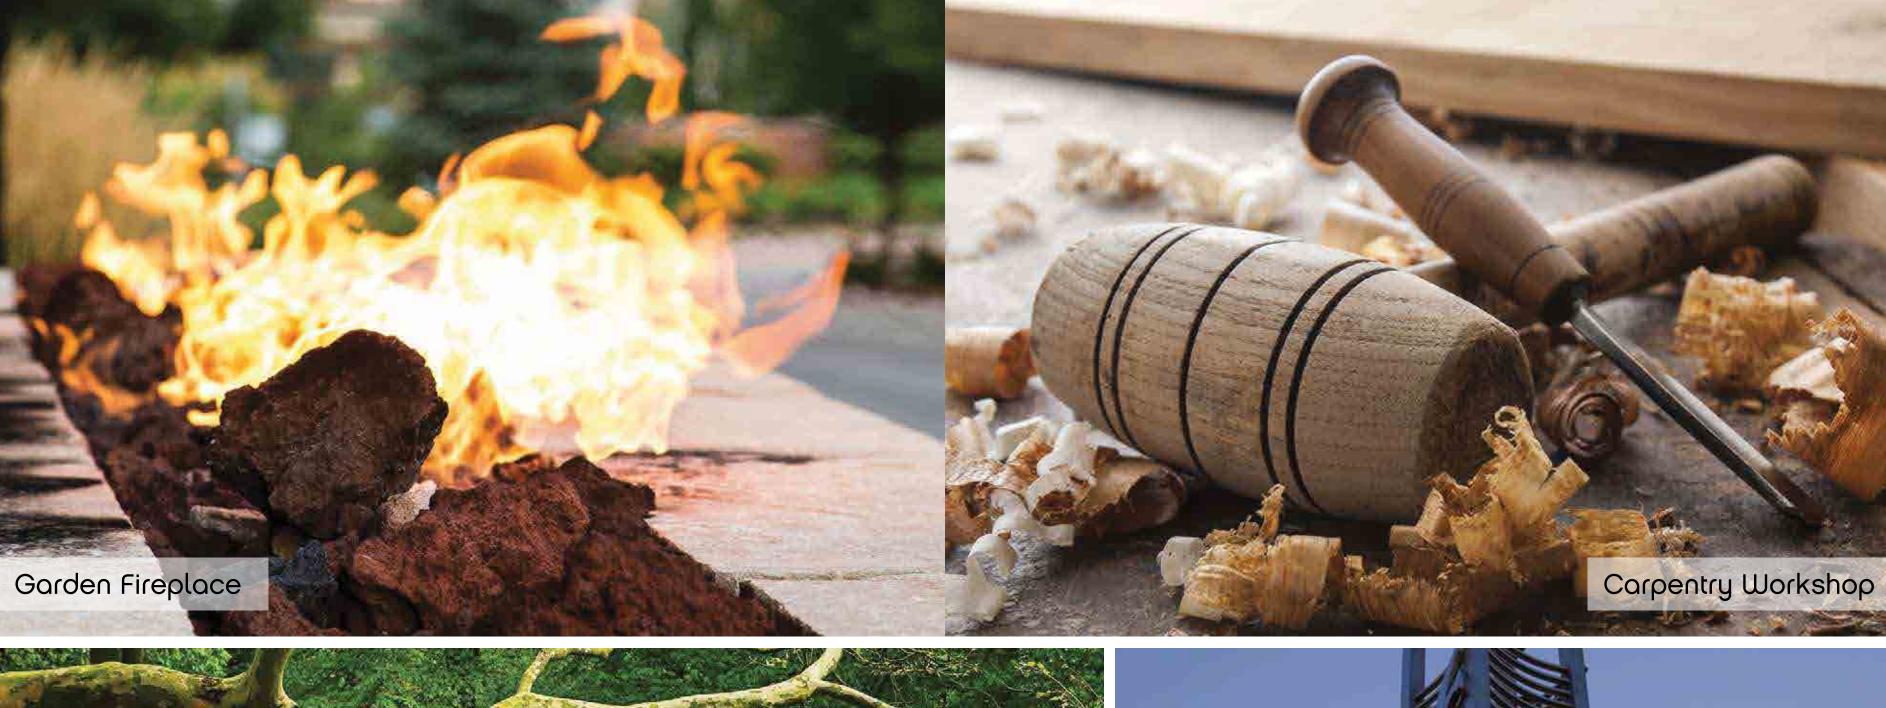

After kindergarten, your children will play freely in the playgrounds and be the kids they are on the tree houses designed specifically for children.

Every child will grow with their own tree at Nef Bahçelievler.

A tree will be planted for every newborn in Nef Bahçelievler; families will grow side by side with the nature.