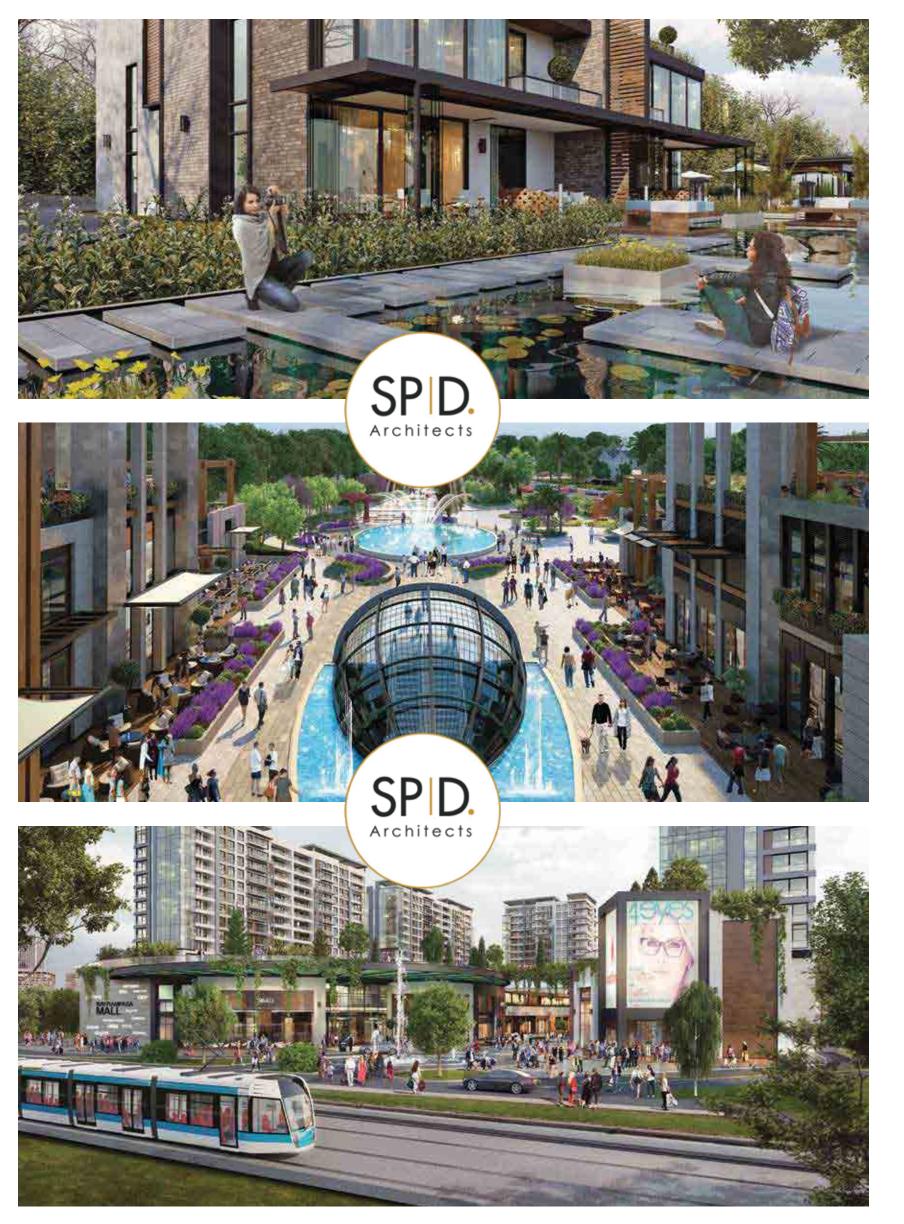

Everything you need to make you happy and peaceful, from garden areas to sports activities, open-air cinema, the pond where you can ride on specially designed boats, is at Nef Bahçelievler.

The door to your home will open to a happy neighborhood.

You will be able to cook in wood oven and make a salad from your very own tomatoes, lettuce and mint.

Have a little chat with your friends in the evening while drinking a cup of coffee at the café and browse through exclusive brands in the square.

# Who wouldn't be happy with a little shopping?

You can easily meet your needs and enjoy shopping at the same time at the street shops to be opened in Nef Bahçelievler. Without even going far away from your house.

Nef Bahçelievler will put "house with a garden" idea in the center of your life and the green areas integrated into the architecture will surround you, be it in the ground floor or the upper floors.

Green areas and the street providing an easy shopping experience in the center of nef Bahçelievler will become a new attraction for its surrounding.