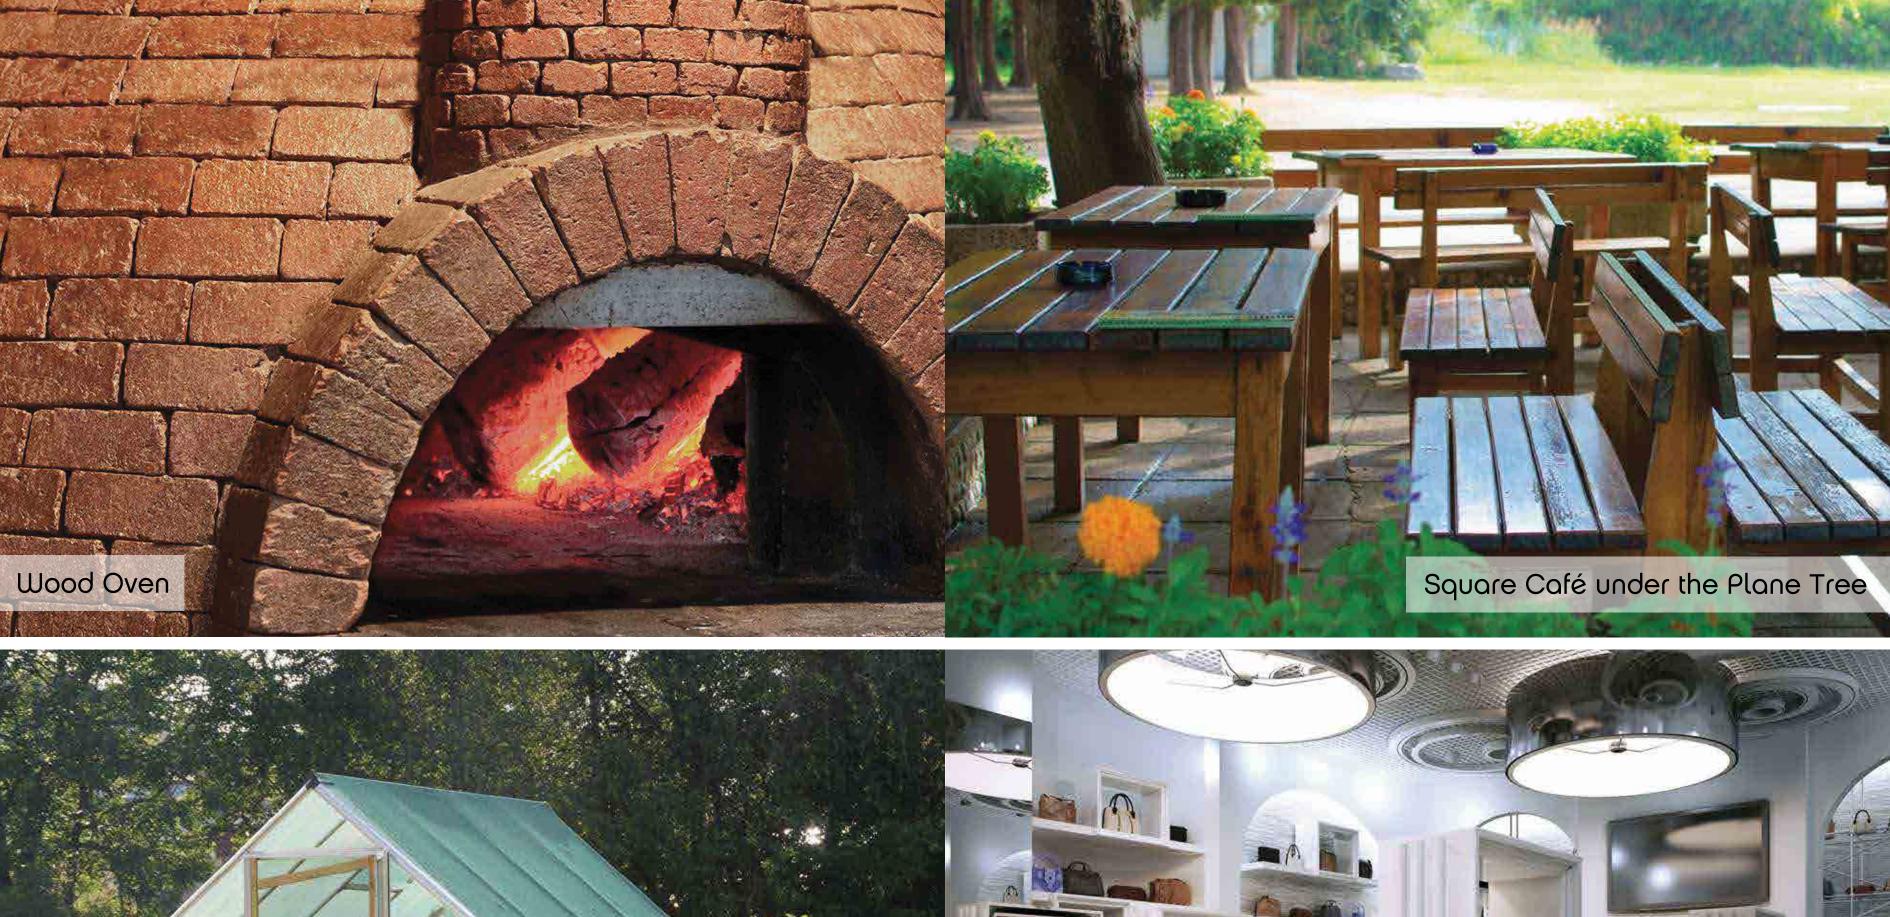

You will be able to cook in wood oven and make a salad from your very own tomatoes, lettuce and mint.

Have a little chat with your friends in the evening while drinking a cup of coffee at the café and browse through exclusive brands in the square.