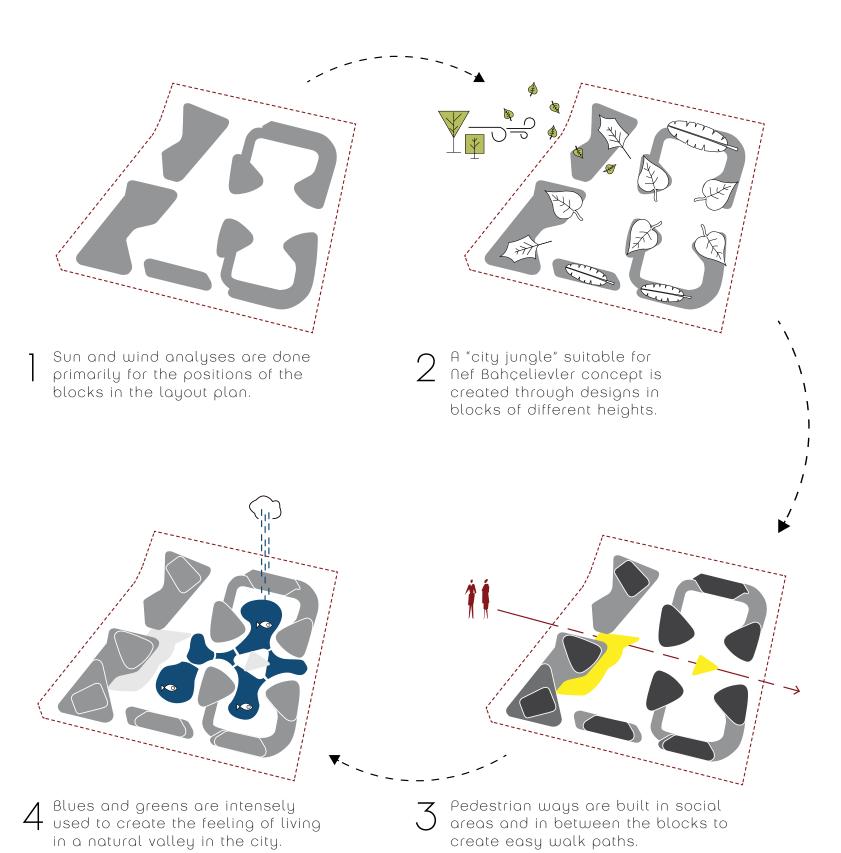

Therefore, the specially-designed landscaping, pool area and floor gardens that laid on area 46.456 m² of Nef Bahçelievler, bring nature to your home.

You will start the day with the smell of freshly cut grass.

Through the landscape of Nef Bahçelievler, meticulously designed by imagining a life within nature, your house will be covered with green all around. The green landscape area to be located in the middle sections of the project will also be brought to the upper floors with floor and rooftop gardens.

The two inseparable parts of nature, blue and green, merge in Nef Bahçelievler.

The social activity, relaxation, entertainment and sports areas to be distributed among all blocks will be located on islets to be constructed by and on a pond. The curvilinear design of the project will allow winding ponds and intensely green botanic items spreading among the blocks, which will give you the feeling of wandering through a natural valley.