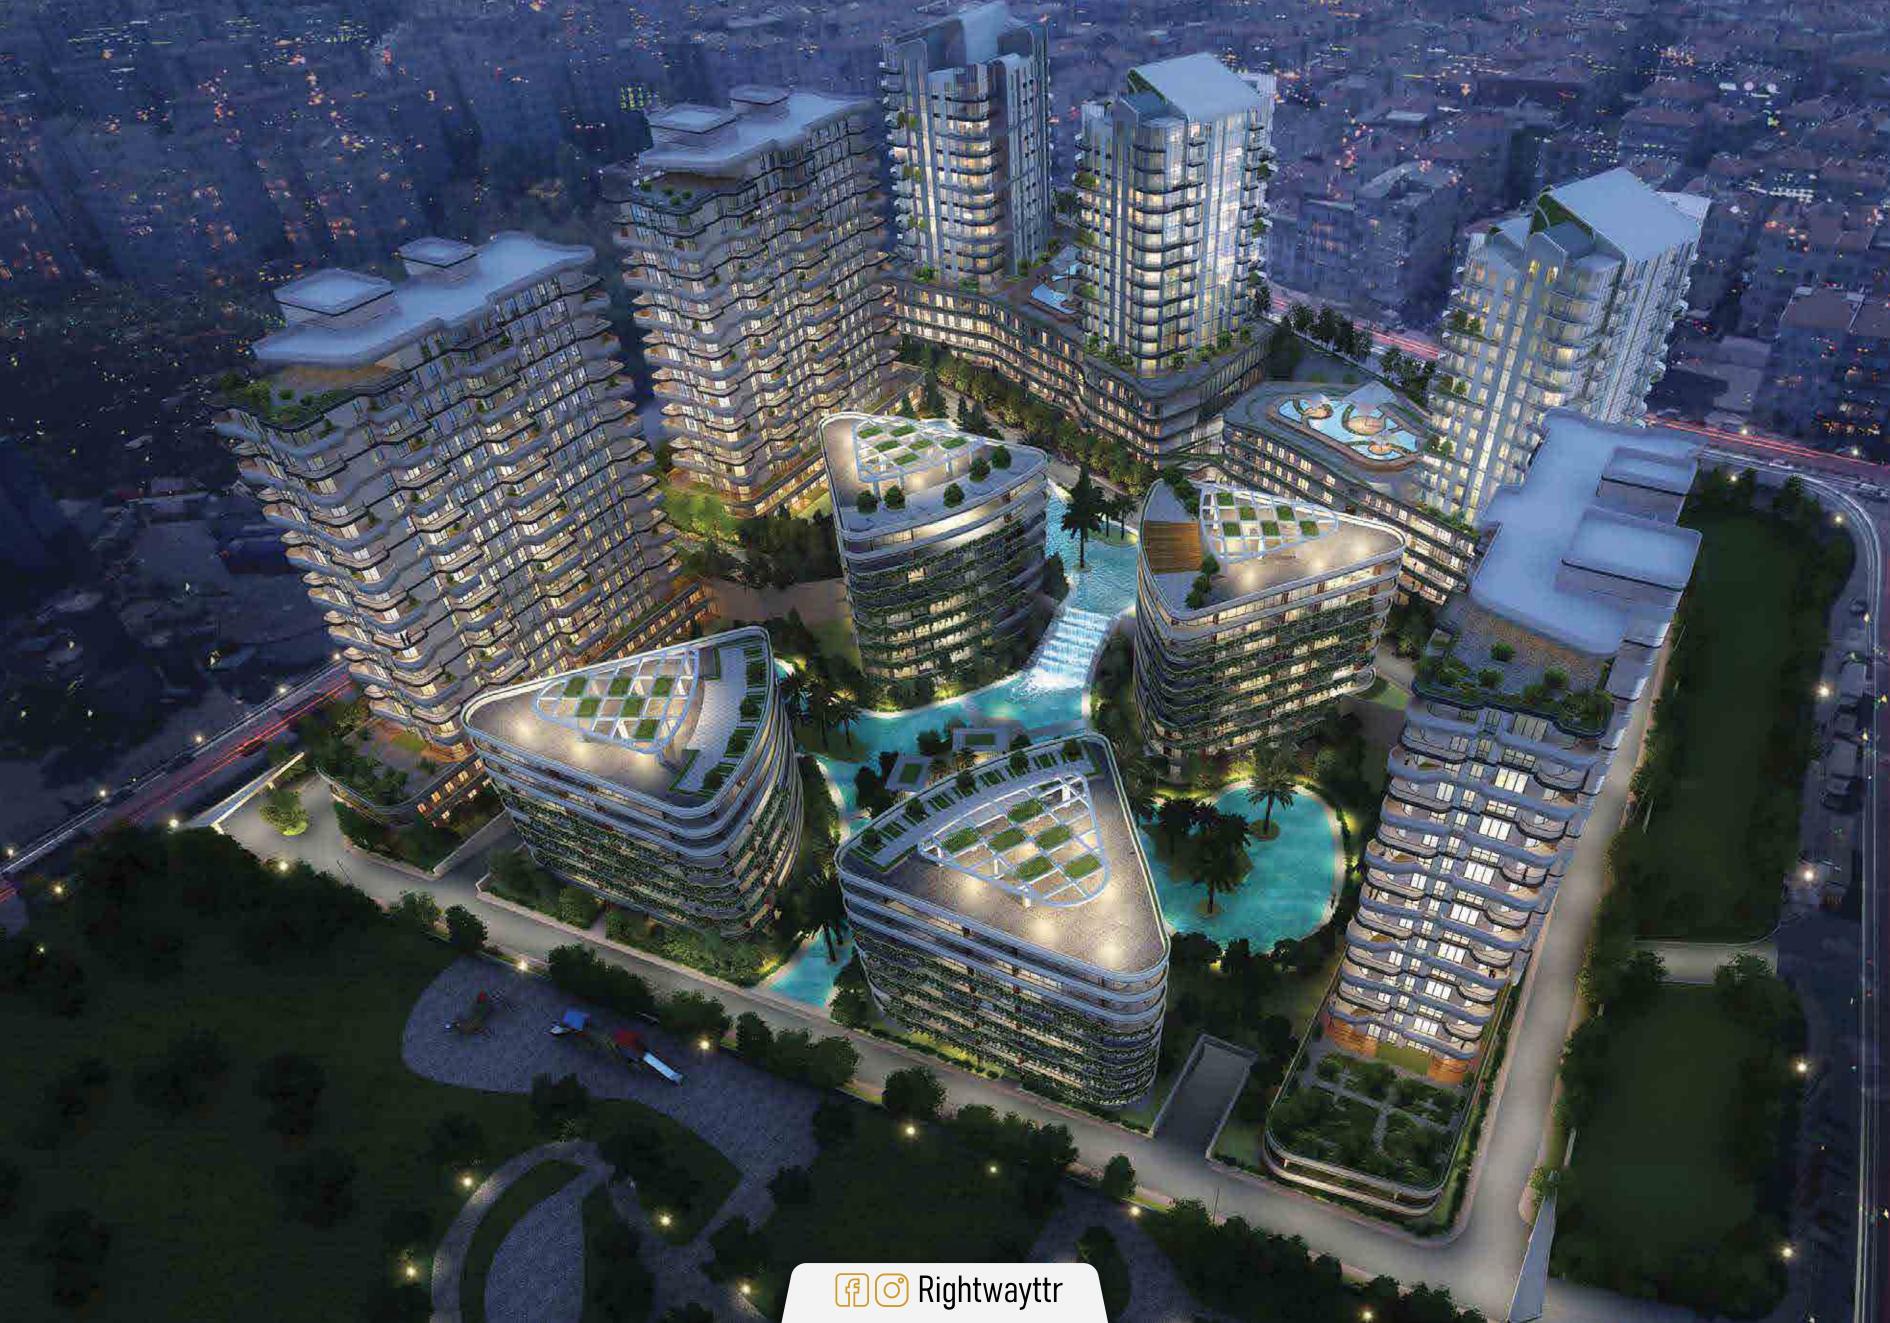

We dreamed a house in one of the most desirable districts in Istanbul for its unique culture and lifestyle; a house that is designed by the best designers in the world, where your children can freely be children in the green garden of yours in the middle of the city; a house you will come back to every day with excitement and where you will live happily with your loved ones. And then we built Nef Bahçelievler.

Nef Bahçelievler awaits you in a deep green valley, right in the middle of the city center.

A world where your house is designed by the world-renowned architects.

Your house in Nef Bahçelievler will be the product of world-renowned architects and designers.

Therefore, the specially-designed landscaping, pool area and floor gardens that laid on area 46.456 m² of Nef Bahçelievler, bring nature to your home.

You will start the day with the smell of freshly cut grass.

Through the landscape of Nef Bahçelievler, meticulously designed by imagining a life within nature, your house will be covered with green all around. The green landscape area to be located in the middle sections of the project will also be brought to the upper floors with floor and rooftop gardens.

The two inseparable parts of nature, blue and green, merge in Nef Bahçelievler.

The social activity, relaxation, entertainment and sports areas to be distributed among all blocks will be located on islets to be constructed by and on a pond. The curvilinear design of the project will allow winding ponds and intensely green botanic items spreading among the blocks, which will give you the feeling of wandering through a natural valley.