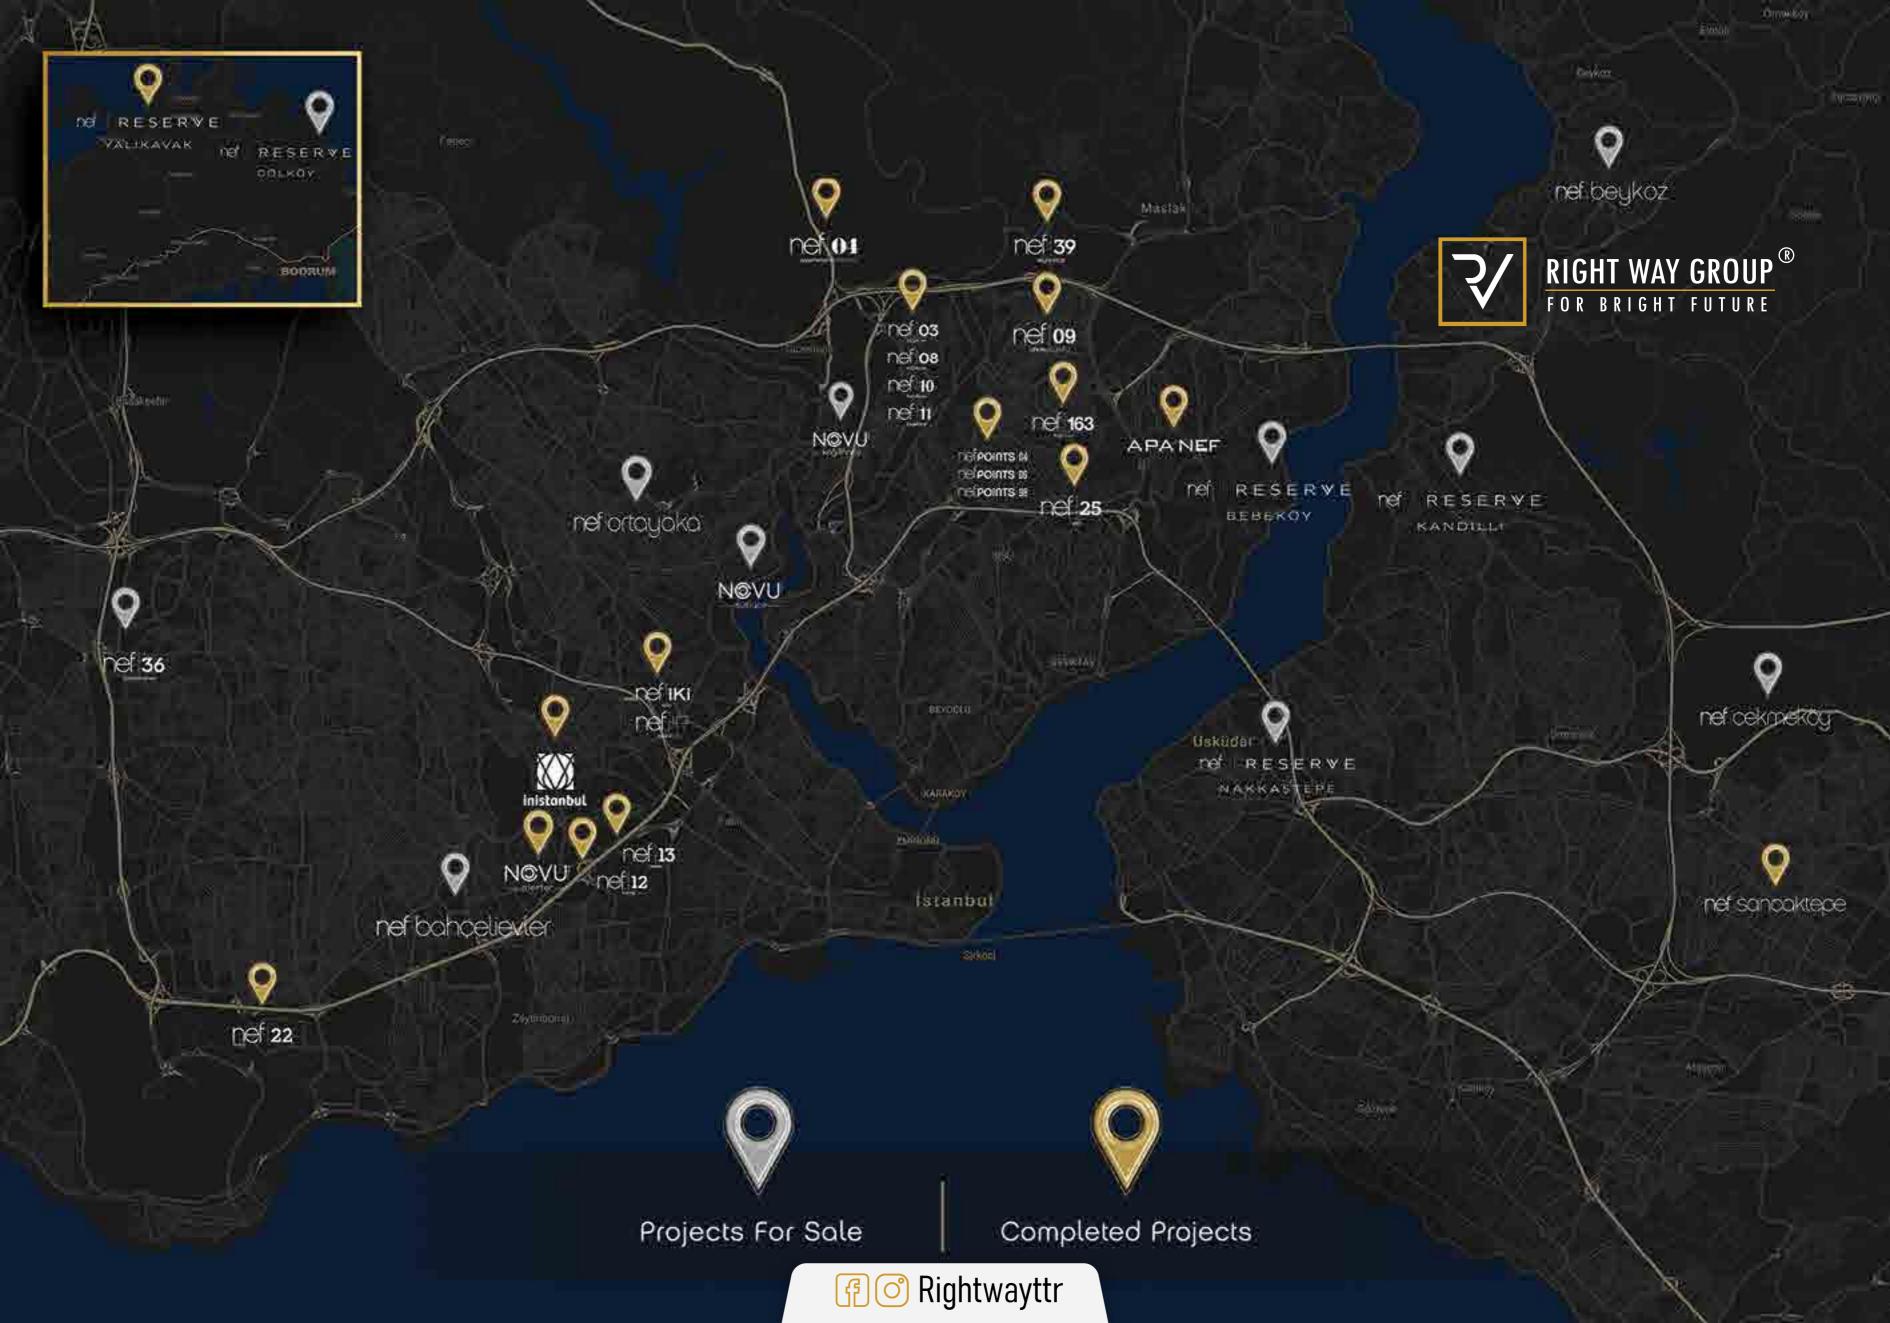

### nef PROJECTS

#### PROJECTS FOR SALE

- Nef Bracknell
- Nef Reserve Kandilli
- Nef 10 Lenox
- Nef Brooklyn
- Nef Uptown

- Nef Reserve Gölköy
- Nef Çekmeköy
- Nef Bahçelievler
- Nef Ortayaka
- Nef Basinekspres

### COMPLETED PROJECTS

- Nef Sancaktepe
- Nef Reserve Yalıkavak
- Nef Kemerburgaz O4
- Nef Merter 12
- Nef Merter 13
- Nef iKi Halic
- Nef Points O5
- Nef Points 06
- Nef Points 98
- APA Nef
- Nef Ataköy 22

- Nef Kağıthane 03
- Nef Kağıthane 08
- Nef Kağıthane 10
- Nef Kağıthane 11
- Nef Offices Dörtlevent O9
- Nef Flats Levent 163
- Nef Seyrantepe 39
- Nef Şişli 25
- NOVU
- Nef Reserve Bebeköy