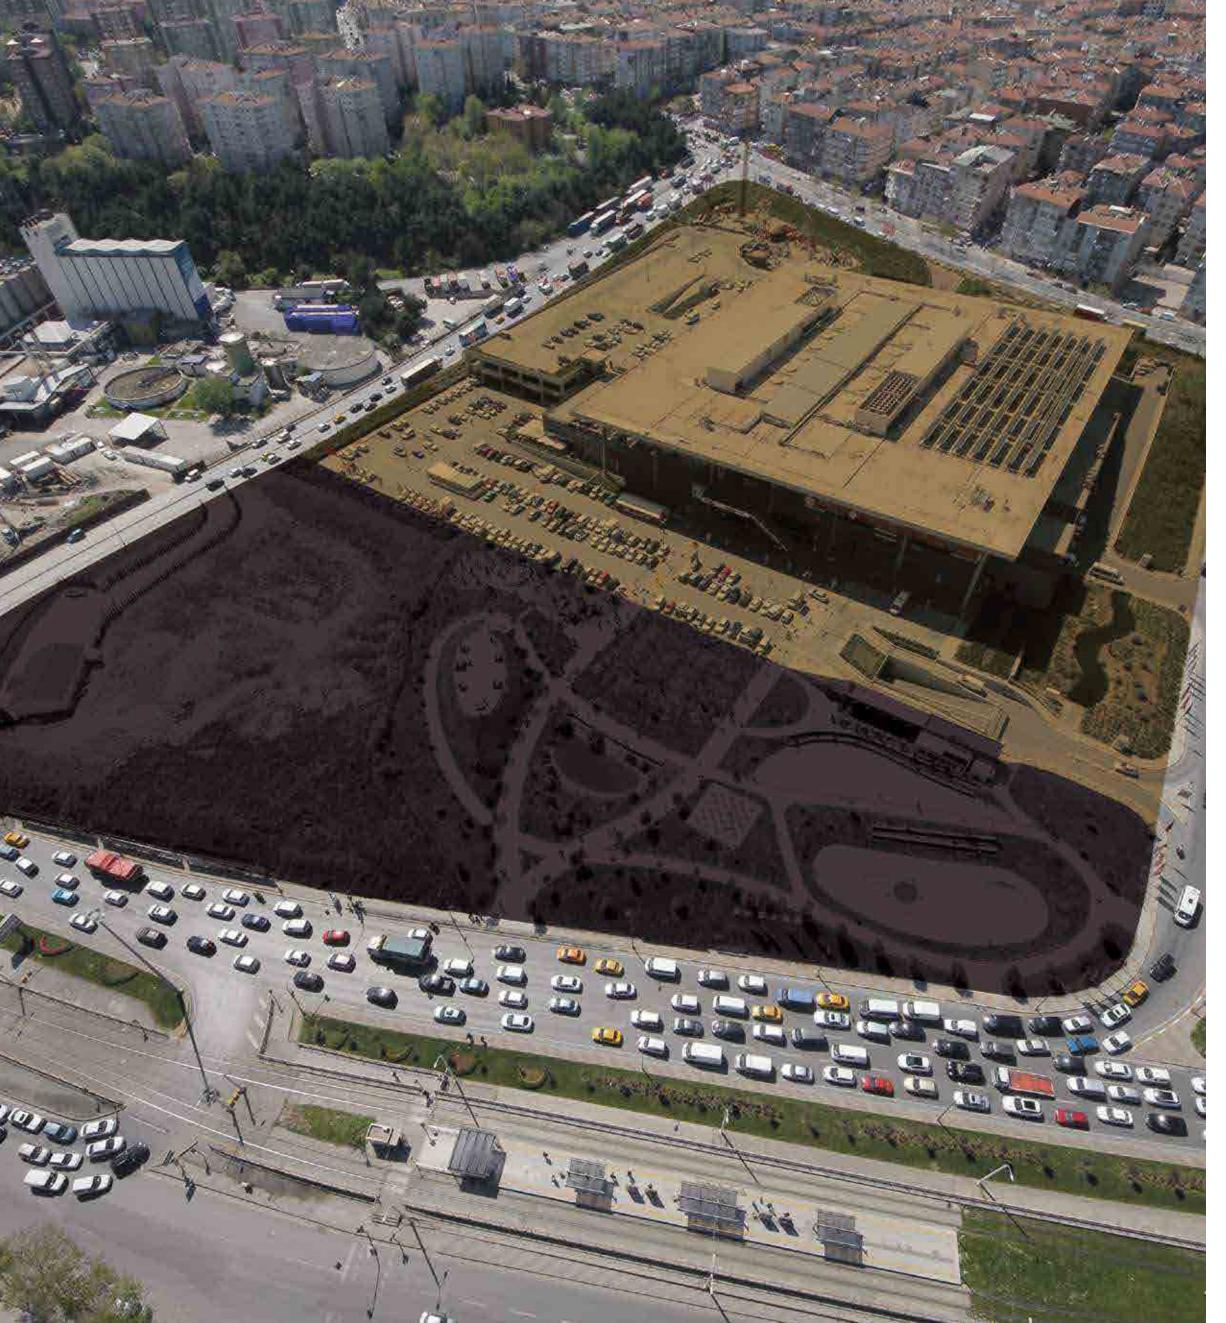

Therefore, the specially-designed landscaping, pool area and floor gardens that laid on area 46.456 m² of Nef Bahçelievler, bring nature to your home.

You will start the day with the smell of freshly cut grass.

Through the landscape of Nef Bahçelievler, meticulously designed by imagining a life within nature, your house will be covered with green all around. The green landscape area to be located in the middle sections of the project will also be brought to the upper floors with floor and rooftop gardens.