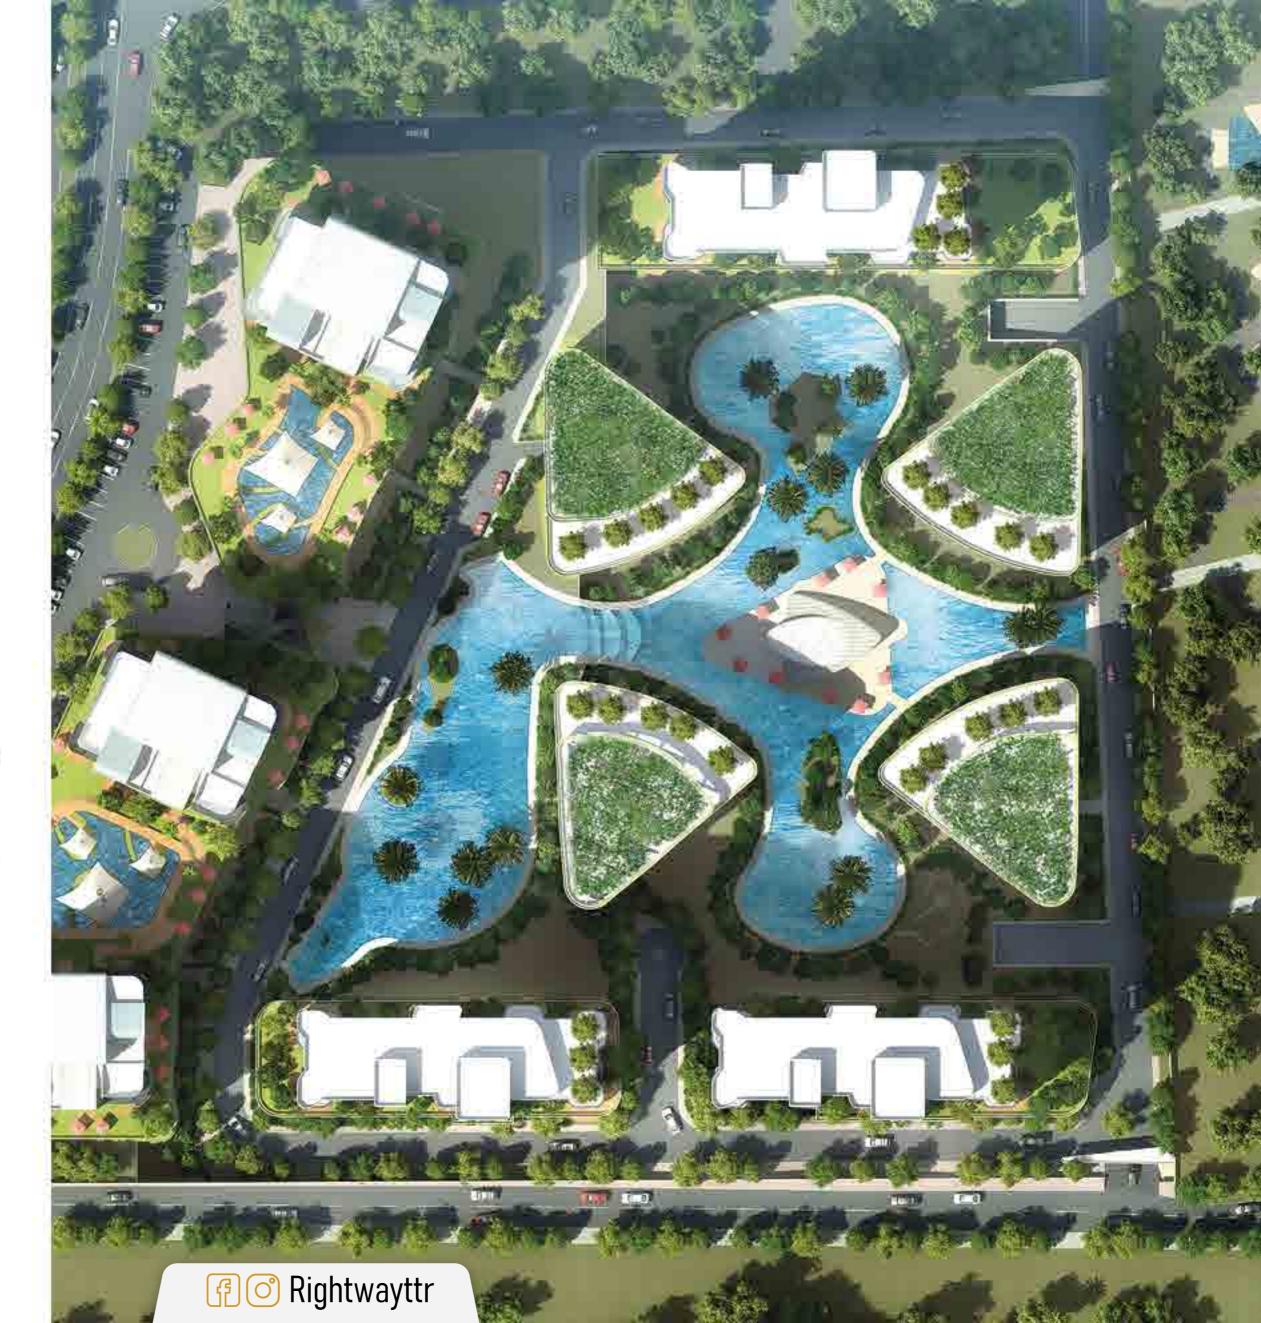

Therefore, the specially-designed landscaping, pool area and floor gardens that laid on area 46.456 m² of Nef Bahçelievler, bring nature to your home.

You will start the day with the smell of freshly cut grass.

Through the landscape of Nef Bahçelievler, meticulously designed by imagining a life within nature, your house will be covered with green all around. The green landscape area to be located in the middle sections of the project will also be brought to the upper floors with floor and rooftop gardens.

The two inseparable parts of nature, blue and green, merge in Nef Bahçelievler.

The social activity, relaxation, entertainment and sports areas to be distributed among all blocks will be located on islets to be constructed by and on a pond. The curvilinear design of the project will allow winding ponds and intensely green botanic items spreading among the blocks, which will give you the feeling of wandering through a natural valley.