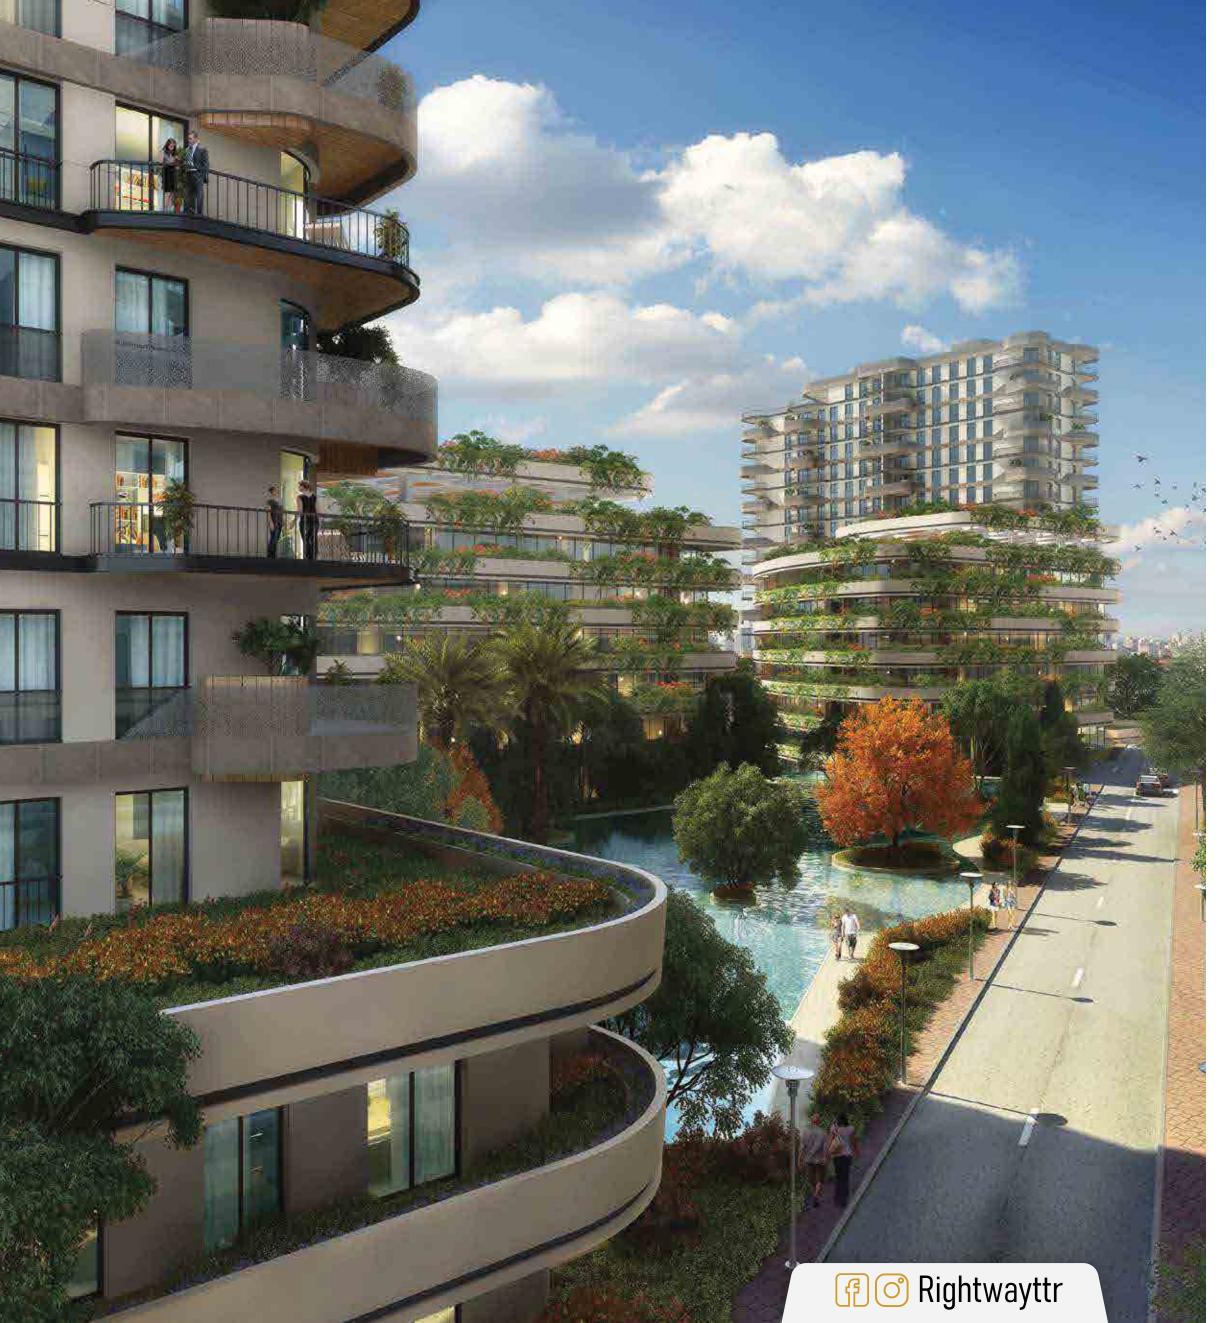

Therefore, the specially-designed landscaping, pool area and floor gardens that laid on area 46.456 m² of Nef Bahçelievler, bring nature to your home.

You will start the day with the smell of freshly cut grass.

Through the landscape of Nef Bahçelievler, meticulously designed by imagining a life within nature, your house will be covered with green all around. The green landscape area to be located in the middle sections of the project will also be brought to the upper floors with floor and rooftop gardens.

The two inseparable parts of nature, blue and green, merge in Nef Bahçelievler.

The social activity, relaxation, entertainment and sports areas to be distributed among all blocks will be located on islets to be constructed by and on a pond. The curvilinear design of the project will allow winding ponds and intensely green botanic items spreading among the blocks, which will give you the feeling of wandering through a natural valley.

Everything you need to make you happy and peaceful, from garden areas to sports activities, open-air cinema, the pond where you can ride on specially designed boats, is at Nef Bahçelievler.

The door to your home will open to a happy neighborhood.