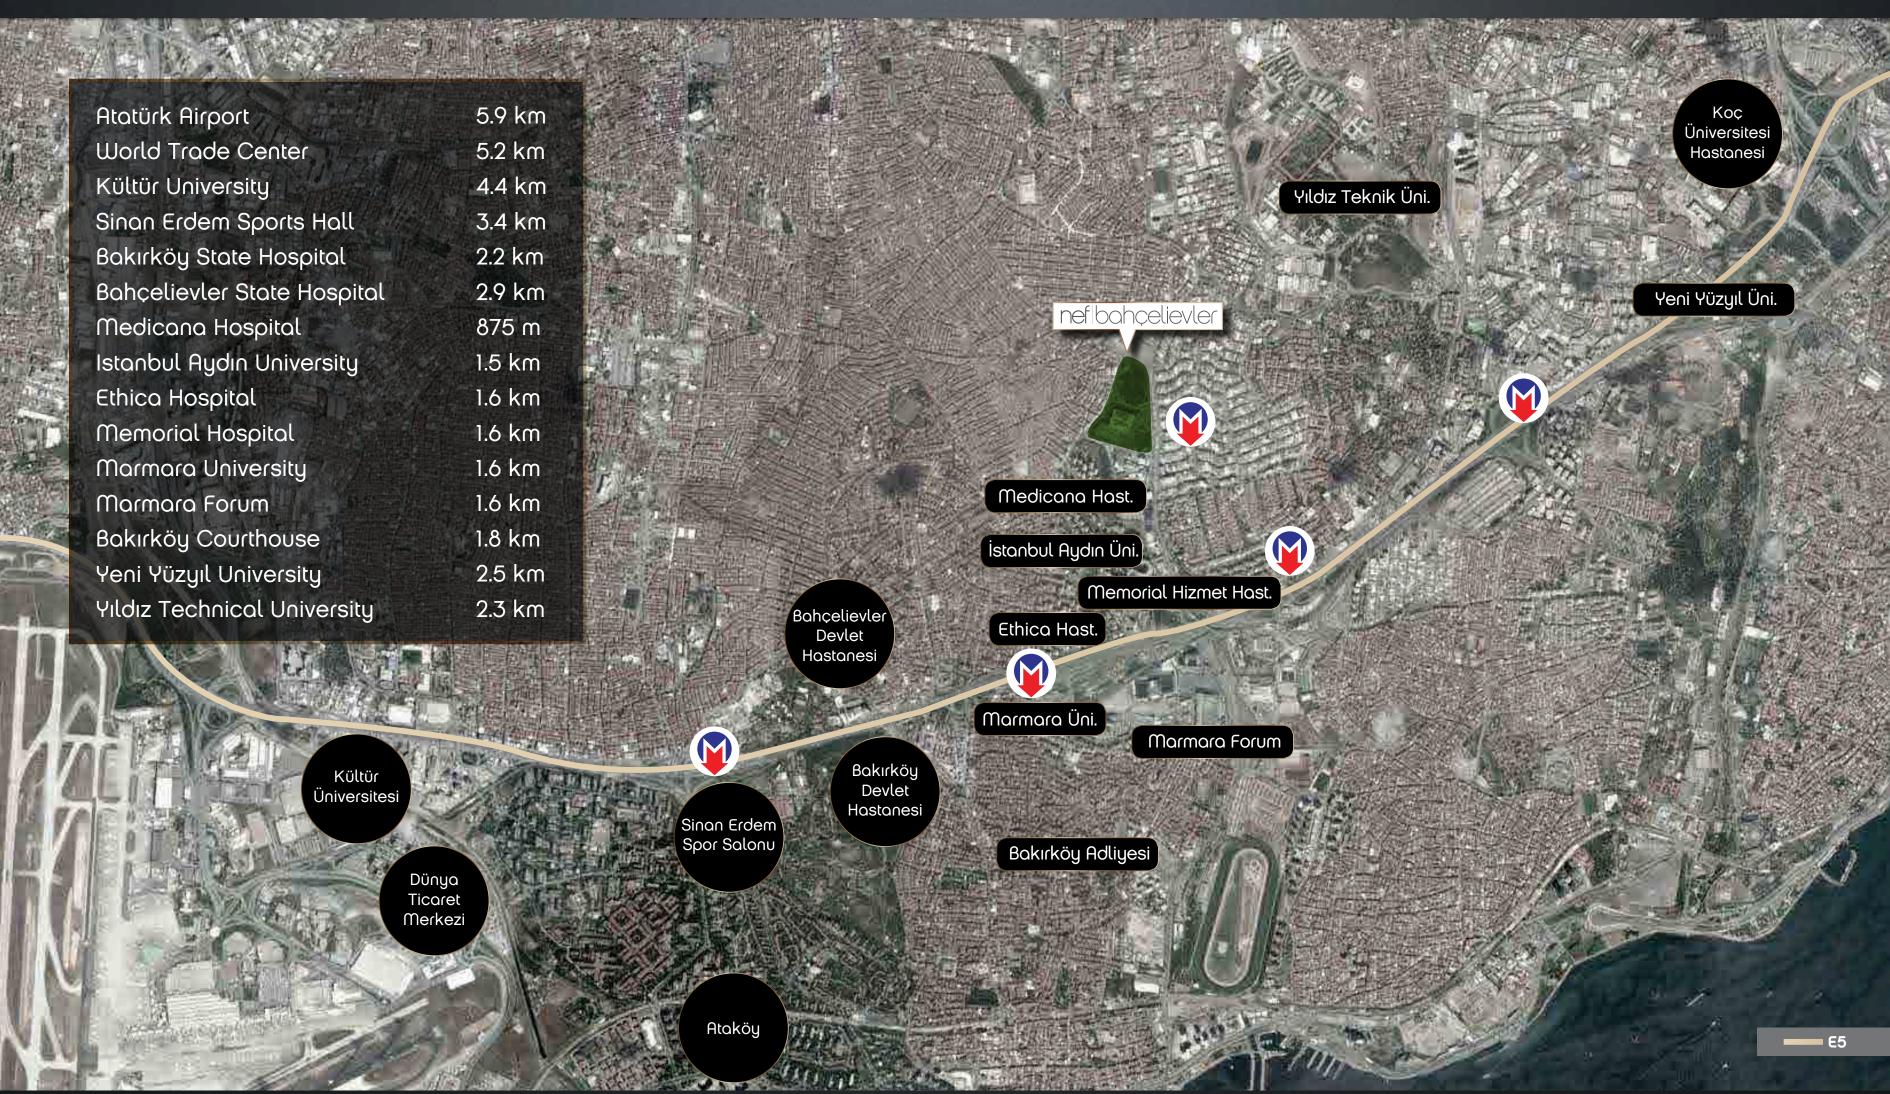

Everyone feels nice at home.

Home is where you are the most relaxed,
the most you.

Home gives you life. It is safe.

Home is the safe haven after the most challenging moments in life.

Home is life.

It is the very place where the most beautiful moments, dreams, hopes, excitements emerge; where your loved ones are.

Therefore, we believe that everyone should feel the happiest at their homes.

Just like nef Bahçelievler, providing happiness and full of ideas.

Welcome to Nef Bahçelievler

Nef Bahçelievler has whatever is needed to make you happy.