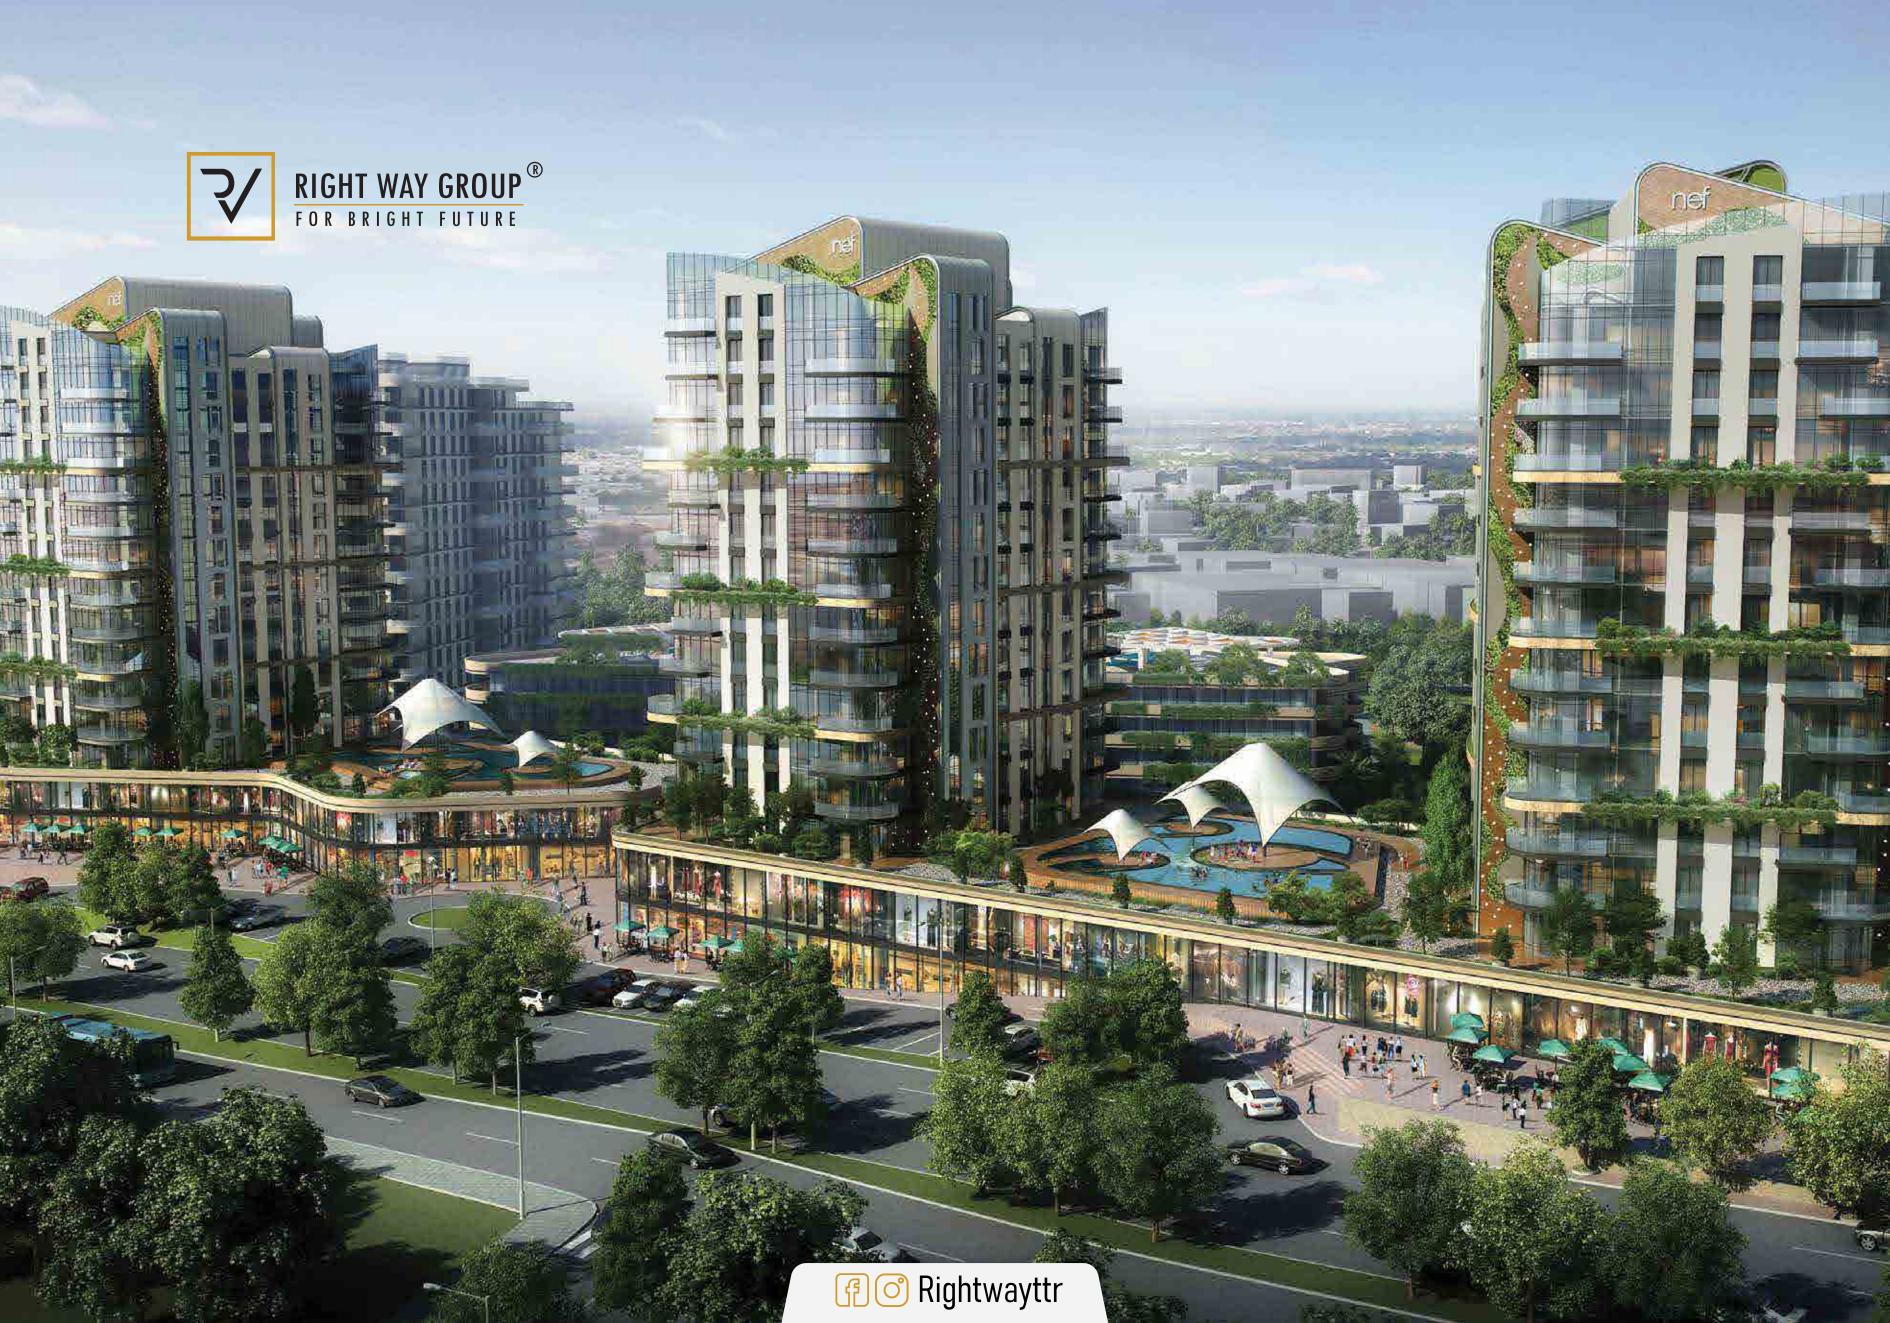

Everything you need to make you happy and peaceful, from garden areas to sports activities, open-air cinema, the pond where you can ride on specially designed boats, is at Nef Bahçelievler.

The door to your home will open to a happy neighborhood.

You will be able to cook in wood oven and make a salad from your very own tomatoes, lettuce and mint.

Have a little chat with your friends in the evening while drinking a cup of coffee at the café and browse through exclusive brands in the square.

# Who wouldn't be happy with a little shopping?

You can easily meet your needs and enjoy shopping at the same time at the street shops to be opened in Nef Bahçelievler. Without even going far away from your house.