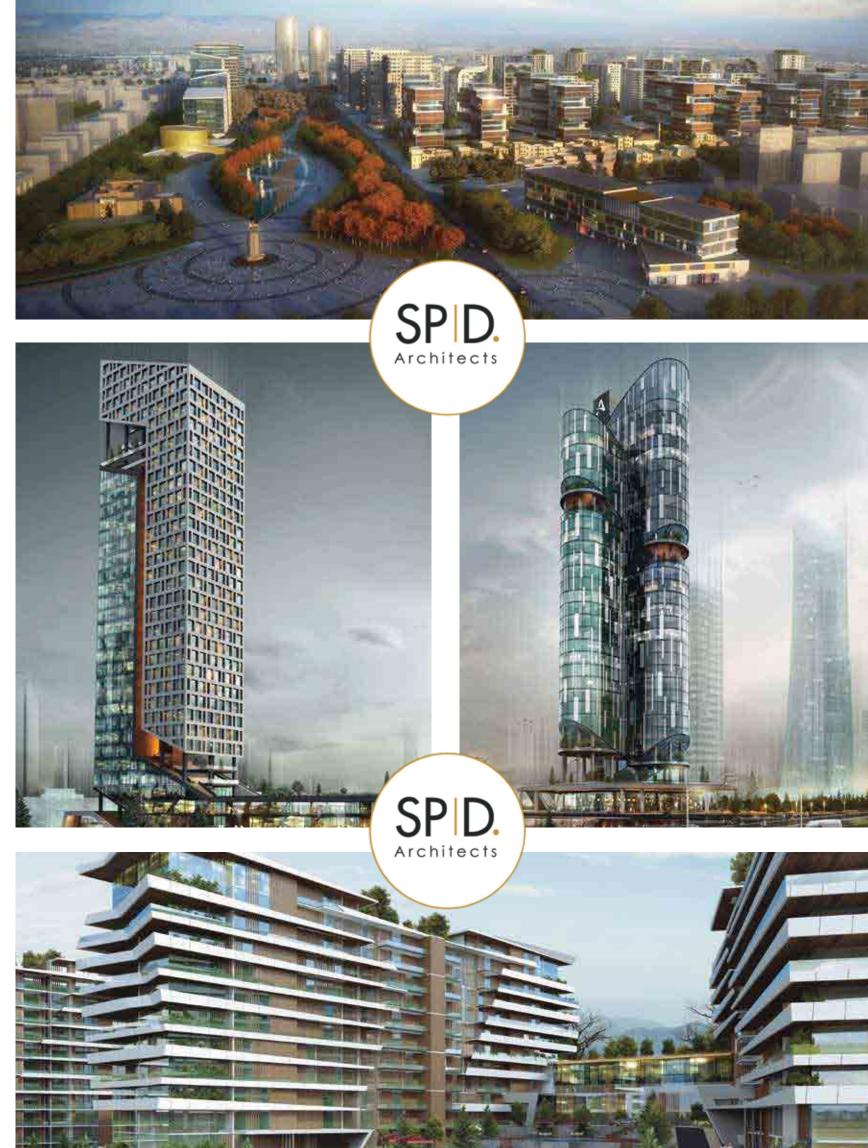

### Architect of Nef SPDO ARCHITECTS

Nef Bahçelievler architecture firm SPDO Architects has both global and local large-scale projects in its portfolio with each detail designed meticulously.

Actively serving since 2002, SPDO Architects utilizes the local texture of the location as a design item in the project it designs by following the latest trends in technology.

SPDO Architects continues to put its signature under new international work through its office opened in Dubai in 2014 and the projects it developed in the Middle East.