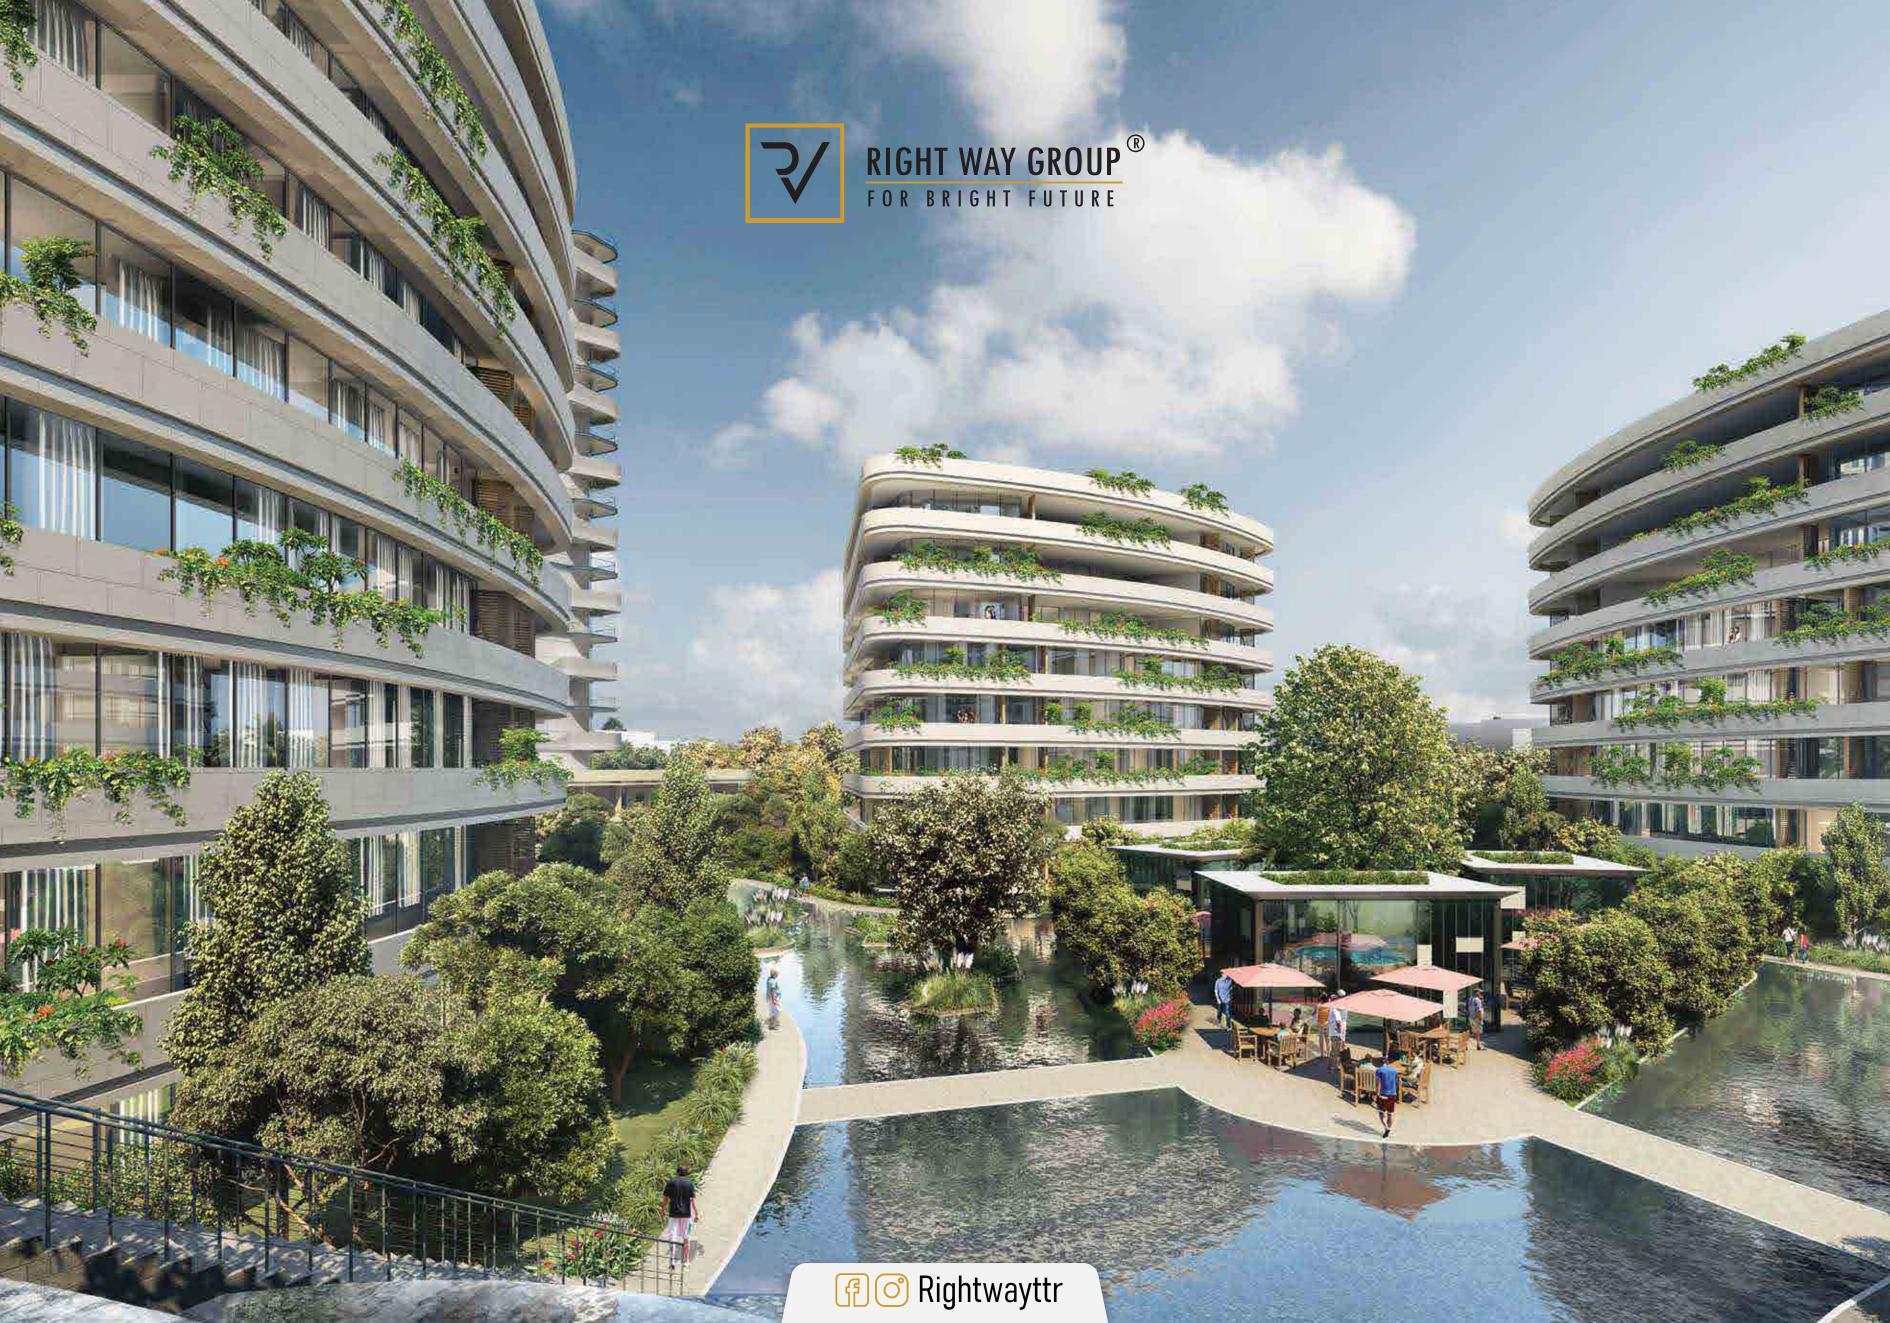

Through the landscape of Nef Bahçelievler, meticulously designed by imagining a life within nature, your house will be covered with green all around. The green landscape area to be located in the middle sections of the project will also be brought to the upper floors with floor and rooftop gardens.

The two inseparable parts of nature, blue and green, merge in Nef Bahçelievler.

The social activity, relaxation, entertainment and sports areas to be distributed among all blocks will be located on islets to be constructed by and on a pond. The curvilinear design of the project will allow winding ponds and intensely green botanic items spreading among the blocks, which will give you the feeling of wandering through a natural valley.

## Houses surrounded by nature.

Contrary to the city life stuck in between buildings, your house in Nef Bahçelievler will be located within green gardens where you can breathe and will present you a life within nature.

Nef Bahçelievler will put "house with a garden" idea in the center of your life and the green areas integrated into the architecture will surround you, be it in the ground floor or the upper floors.

Green areas and the street providing an easy shopping experience in the center of nef Bahçelievler will become a new attraction for its surrounding.