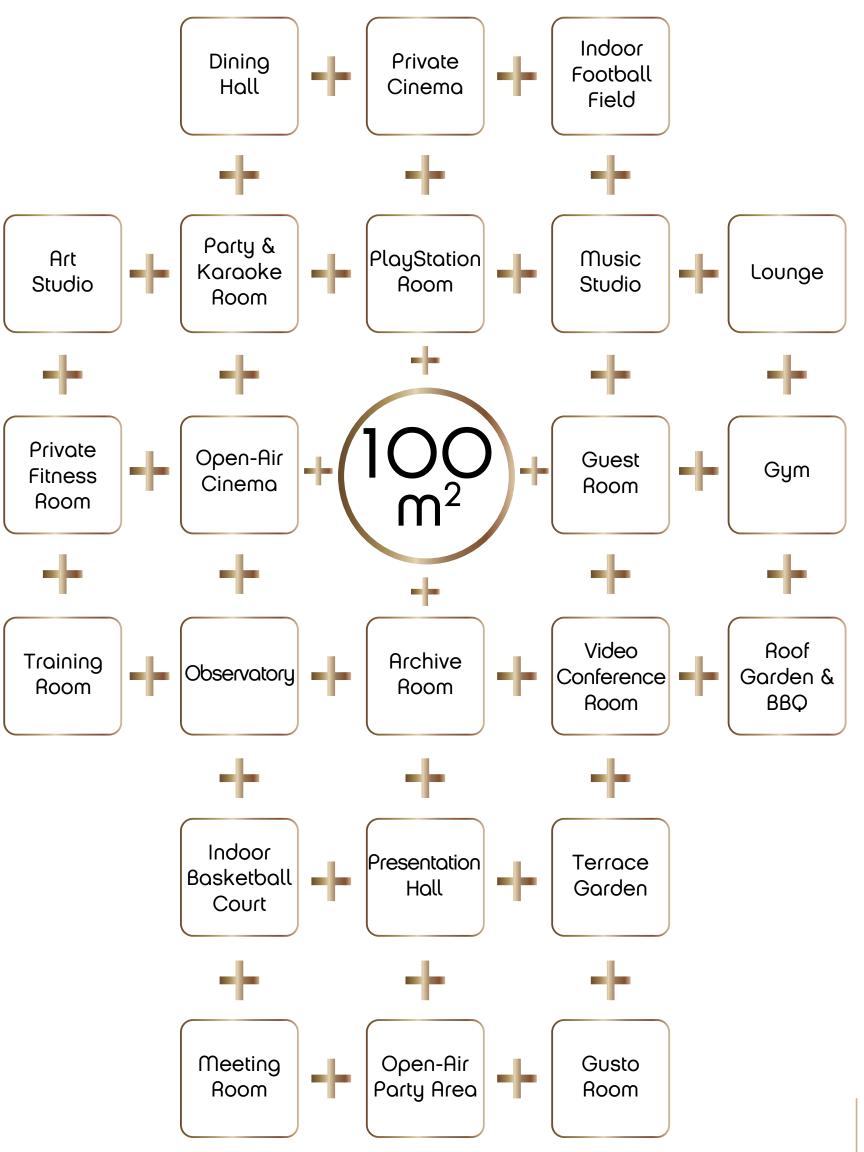

Foldhome, a new approach that meets people's housing expectations and creates functional areas, provides home owners to select what they desire among many facilities and create living areas with special functions fit for their lives.

Foldhome is now applied in nef projects for the first time in the world. Foldhome concept is described by Nef as "including all the rooms that would not fit in a house by making them foldable".

Foldhomes will enrich your lives in Nef Bahçelievler.

Various Foldhome areas you can add to your house whenever you want and not pay any fee when unused are available at Nef Bahçelievler.