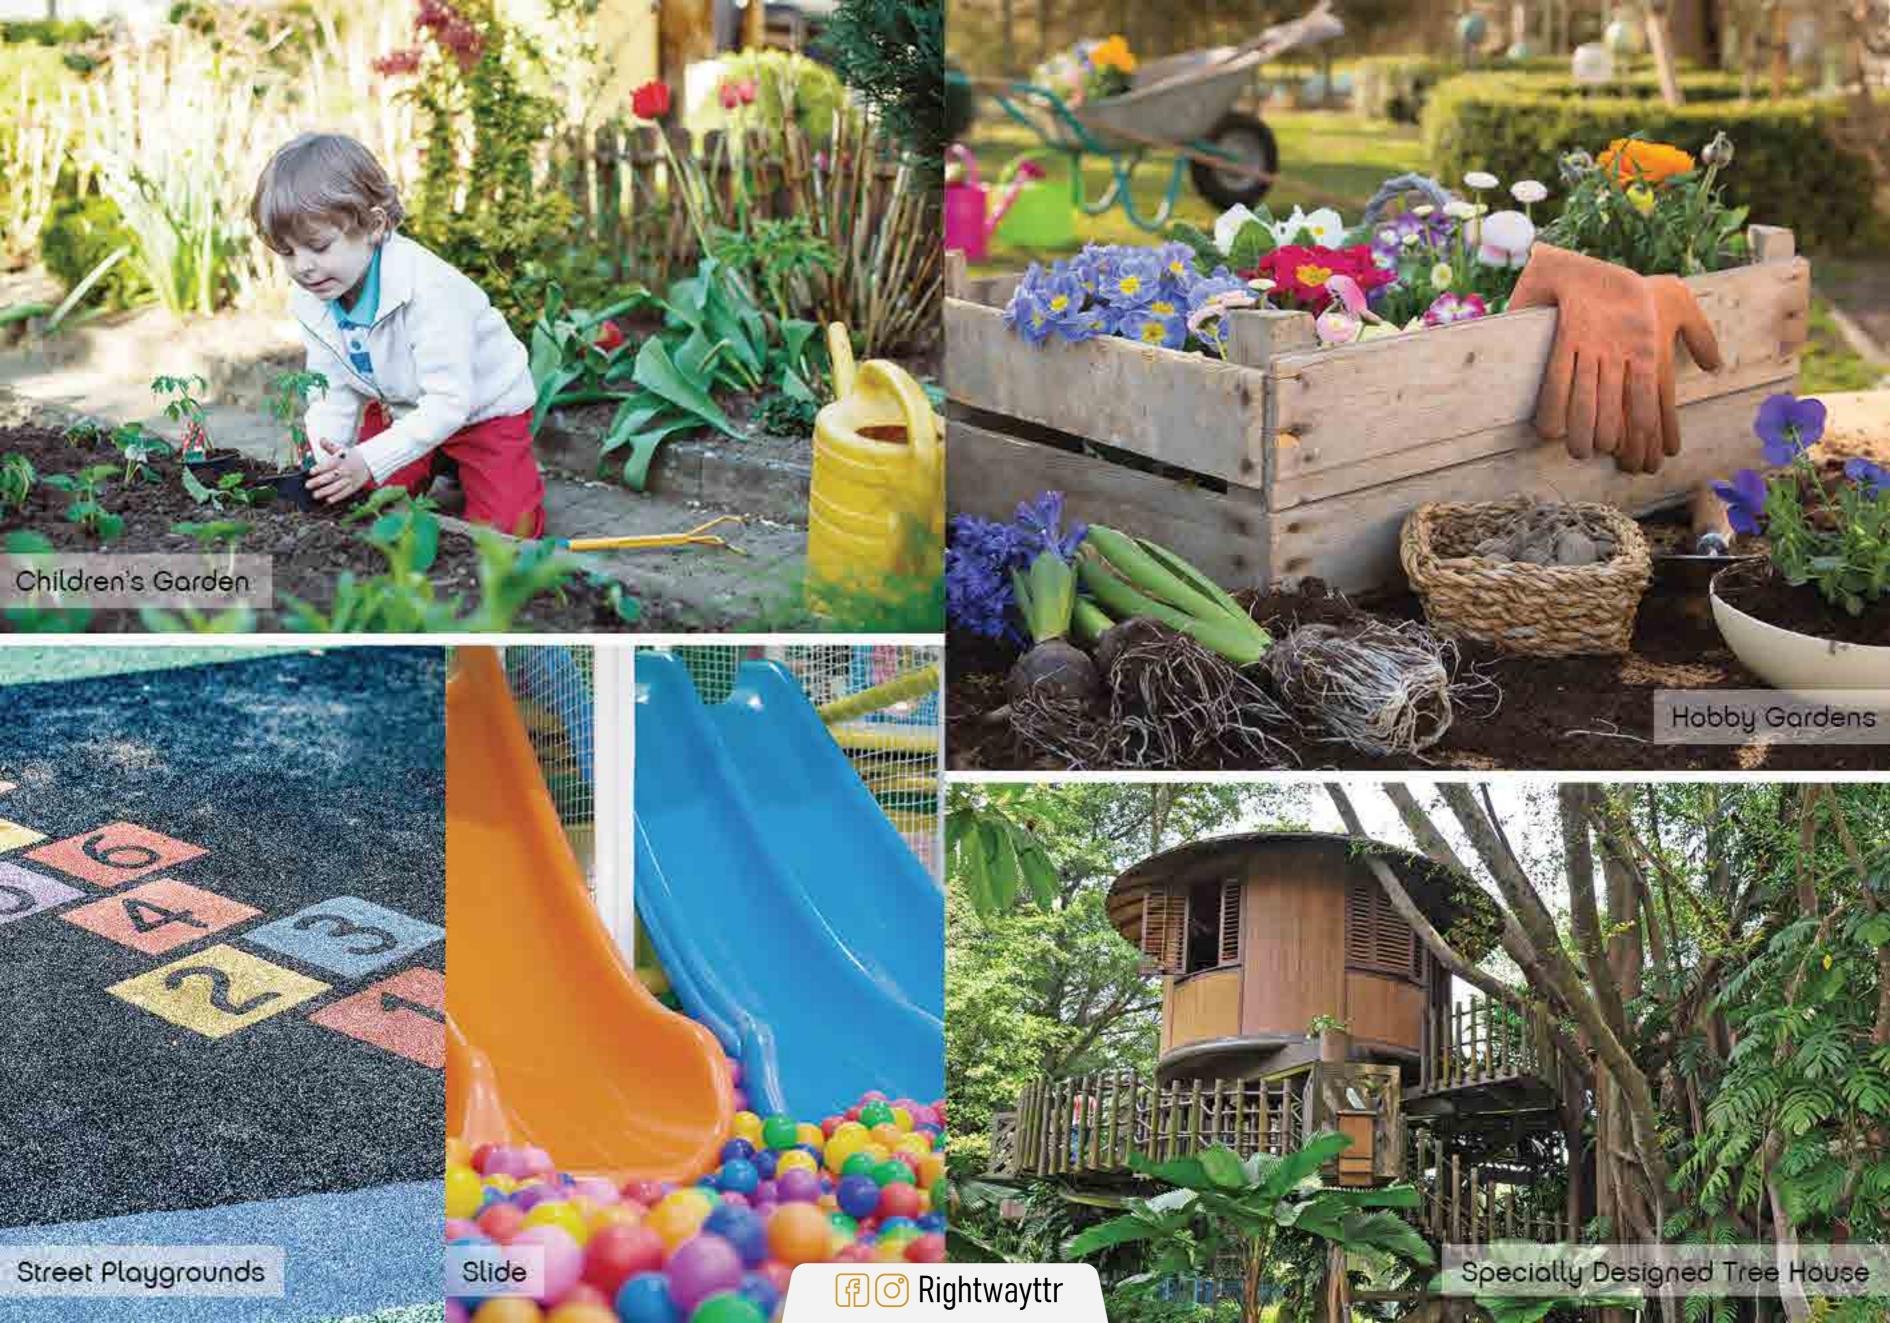

After kindergarten, your children will play freely in the playgrounds and be the kids they are on the tree houses designed specifically for children.

Every child will grow with their own tree at Nef Bahçelievler.

A tree will be planted for every newborn in Nef Bahçelievler; families will grow side by side with the nature.

## Houses surrounded by nature.

Contrary to the city life stuck in between buildings, your house in Nef Bahçelievler will be located within green gardens where you can breathe and will present you a life within nature.

Nef Bahçelievler will put "house with a garden" idea in the center of your life and the green areas integrated into the architecture will surround you, be it in the ground floor or the upper floors.

Green areas and the street providing an easy shopping experience in the center of nef Bahçelievler will become a new attraction for its surrounding.